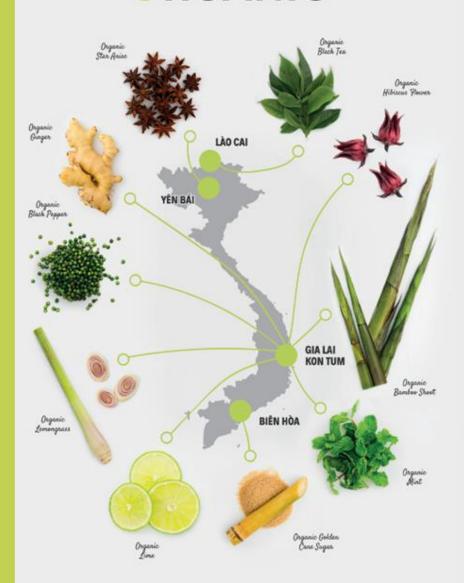

#### **ORGANIC INGREDIENTS**

INGREDIENTS: CO2 Water, Organic Golden Cane Sugar, Organic Hibiscus Flower\* (6.0%), Organic Lemongrass\* (5.0%), Organic Black Tea\* (4.6%), Organic Mint\* (3.4%), Organic Lime\* (2.4%), Organic Ginger\* (2.4%), Organic Bamboo Shoot\* (1.1%), Organic Black Pepper\*, Organic Star Anise.