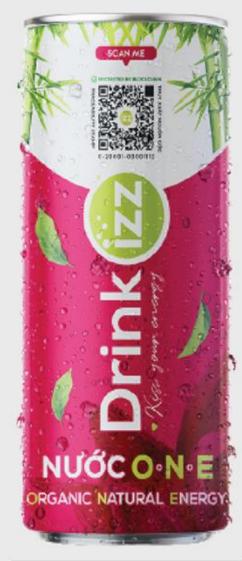

# NATURAL

BY SILICA From Bamboo Shoots

O.N.E DRINK
ORGANIC NATURAL ENERGY

O.N.E drink boosts immediate energy and helps to build sustainable energy to bring you strength and beauty.

100 % ORGANIC
 10 INGREDIENTS
 INTERNATIONAL
 ORGANIC LABELS
 SUCH AS USDA AND
 EU

#### **ORGANIC INGREDIENTS**

INGREDIENTS: CO2 Water, Organic Golden Cane Sugar, Organic Hibiscus Flower\* (6.0%), Organic Lemongrass\* (5.0%), Organic Black Tea\* (4.6%), Organic Mint\* (3.4%), Organic Lime\* (2.4%), Organic Ginger\* (2.4%), Organic Bamboo Shoot\* (1.1%), Organic Black Pepper\*, Organic Star Anise.