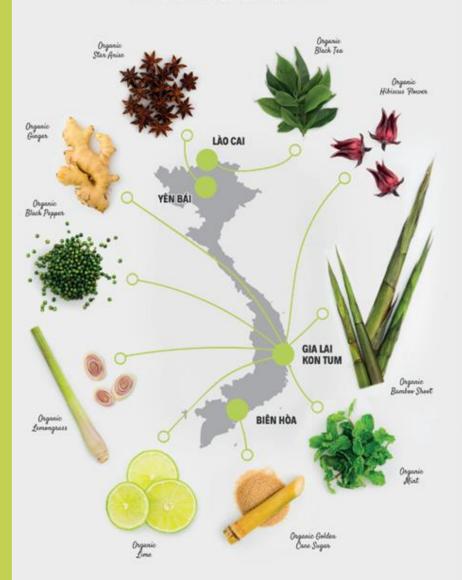

#### **ORGANIC INGREDIENTS**

INGREDIENTS: CO2 Water, Organic Golden Cane Sugar, Organic Hibiscus Flower\* (6.0%), Organic Lemongrass\* (5.0%), Organic Black Tea\* (4.6%), Organic Mint\* (3.4%), Organic Lime\* (2.4%), Organic Ginger\* (2.4%), Organic Bamboo Shoot\* (1.1%), Organic Black Pepper\*, Organic Star Anise.