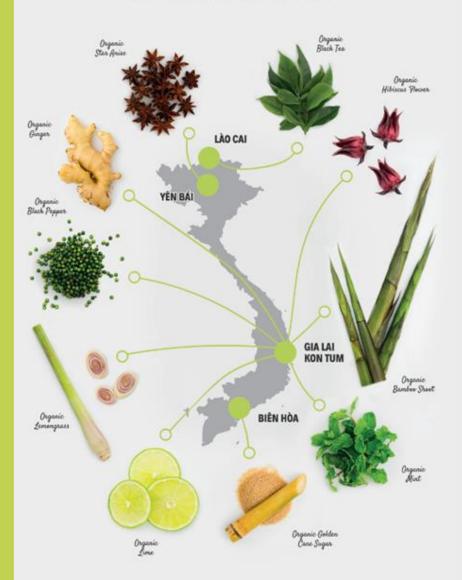

#### **ORGANIC INGREDIENTS**

INGREDIENTS: CO2 Water, Organic Golden Cane Sugar, Organic Hibiscus Flower\* (6.0%), Organic Lemongrass\* (5.0%), Organic Black Tea\* (4.6%), Organic Mint\* (3.4%), Organic Lime\* (2.4%), Organic Ginger\* (2.4%), Organic Bamboo Shoot\* (1.1%), Organic Black Pepper\*, Organic Star Anise.