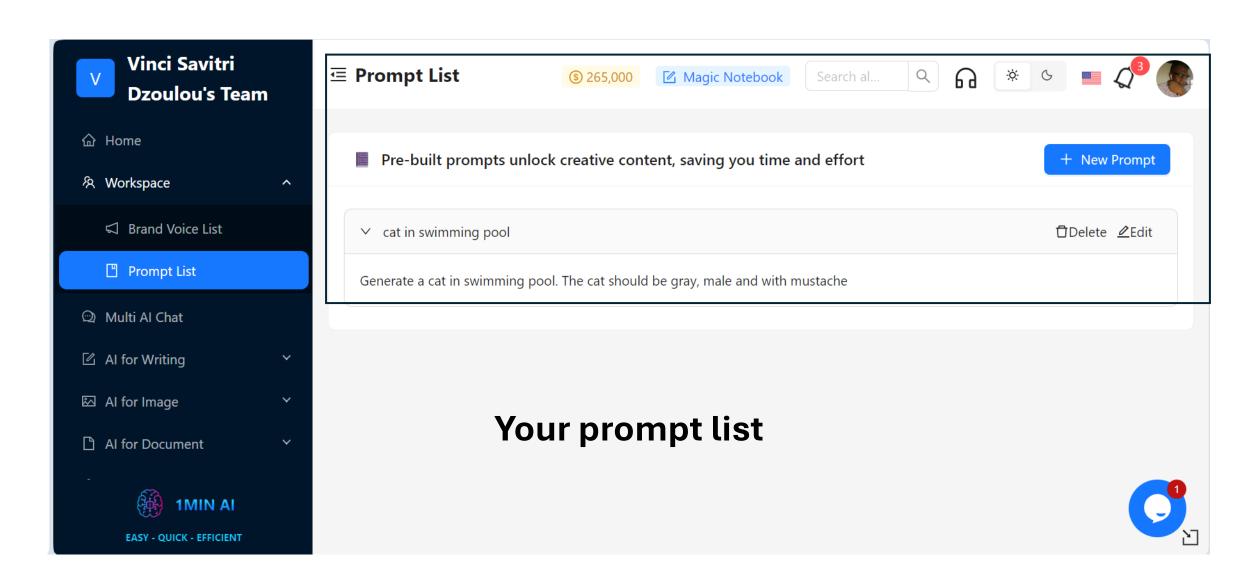

#### **Prompt Library for Effective Management and Collaboration:**

A centralized prompt library within an integrated AI platform enables businesses to manage and collaborate more efficiently.

Teams can easily share and refine prompts, improving the quality and relevance of AI-generated content.

This way of working saves time by reusing and optimizing existing prompts instead of creating new ones from scratch for every task.