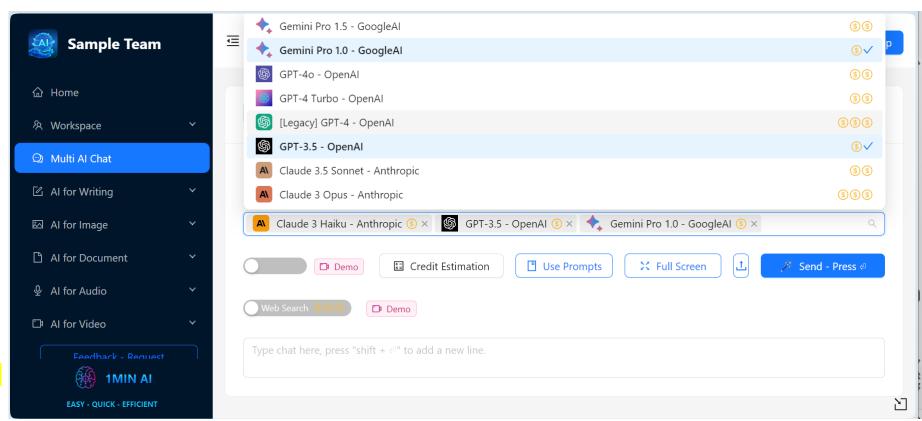

# WHAT IS 1MIN.AI?

**1 MIN AI** is an all-in-one AI platform designed to simplify creative and professional tasks through a variety of AI-powered tools.

1 MIN AI is integrates multiple AI models such as:

OpenAI: ChatGPT, DALLE, Whisper

StabilityAI: Stable Diffusion

**Midjourney** 

GoogleAI: Gemini, PaLM,

And more.

1 MIN AI provides capabilities for text generation, image creation, audio transcription, video generation, and much more, making it a versatile tool for users across different domains.

#### Access to Multiple AI Models with a Single Subscription

Using multiple AI models within a single platform eliminates the need for separate subscriptions and offers comprehensive capabilities.

Each AI model has unique strengths; combining them within a single platform allows businesses to leverage the best features of each, leading to superior overall performance.

#### **Prompt Library for Effective Management and Collaboration:**

A centralized prompt library within an integrated AI platform enables businesses to manage and collaborate more efficiently.

Teams can easily share and refine prompts, improving the quality and relevance of AI-generated content.

#### **Scalability and Future-Proofing:**

An integrated platform can scale with the business and incorporate new Al advancements.

As new AI models are always being developed and integrated, businesses can continually benefit from the latest technological advances without the need to change platforms, certainly it will be integrated.