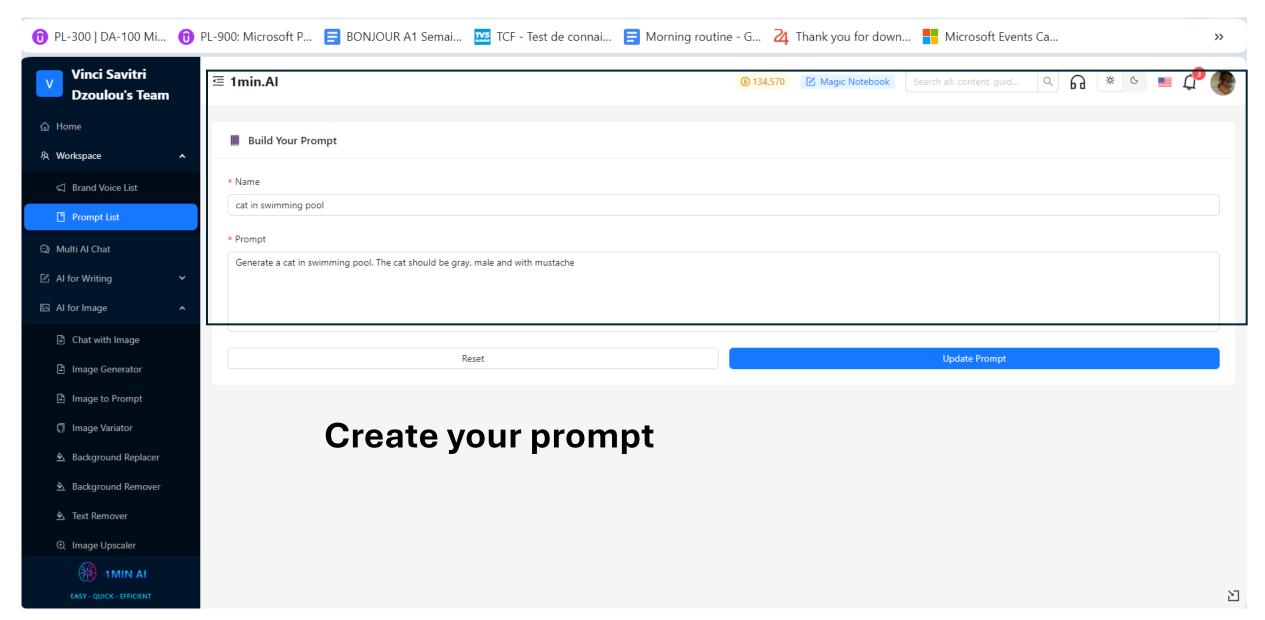

#### **Prompt Library for Effective Management and Collaboration:**

A centralized prompt library within an integrated AI platform enables businesses to manage and collaborate more efficiently.

Teams can easily share and refine prompts, improving the quality and relevance of AI-generated content.

This way of working saves time by reusing and optimizing existing prompts instead of creating new ones from scratch for every task.