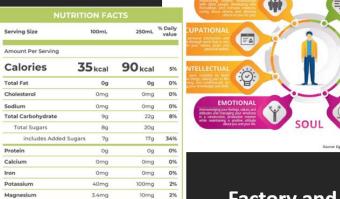

Manufactoring

Practice

Certification

0.32mg

CAFFETNING 6 Daily Value(DV): This % DV from the FDA tells you the percentage of the ecommended daily intake for each nutrient based on a 2,000 calories diet.

No Daily Reference Value has been established by the FDA. Drinkizz P3D recommends you use it based on a 2,000 calories diet. O.N.E drink is cooked naturally with 100% organic plant-based ingredients Thats why, a little sediment might appear, the natural nutrier and color could vary by harvesting season.

Scan OR code to update information per lot

14mg

CALORIES

**Nutrition radar** 

800µmol TE 2,000µmol TE . # 23%

Fair Trade

Certification

Food and Drug

#### **Nutrition facts**

35 mg 9%