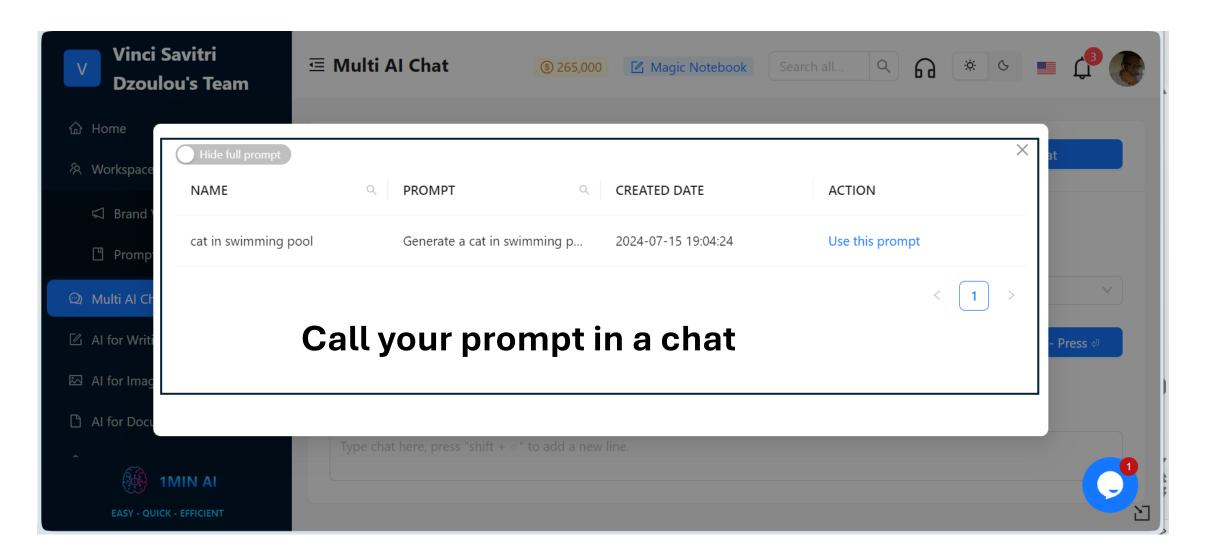

#### **Prompt Library for Effective Management and Collaboration:**

A centralized prompt library within an integrated AI platform enables businesses to manage and collaborate more efficiently.

Teams can easily share and refine prompts, improving the quality and relevance of AI-generated content.

This way of working saves time by reusing and optimizing existing prompts instead of creating new ones from scratch for every task.