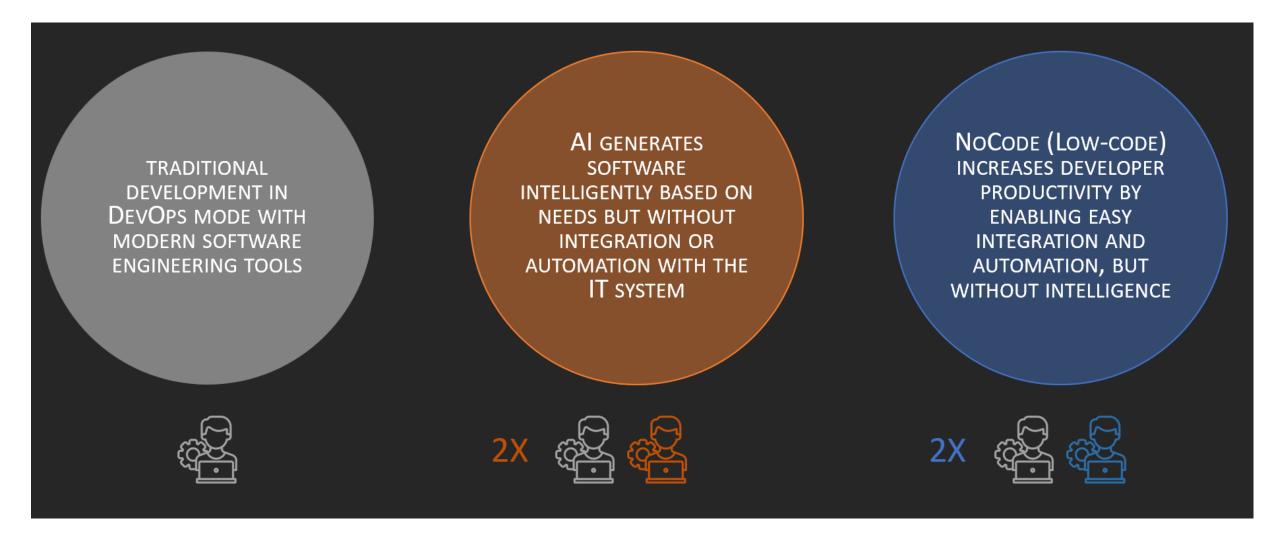

#### AI & NoCode: BOOSTER OF PRODUCTIVITY

#### AI & NoCode: BOOSTER OF PRODUCTIVITY

'No' HIGH COSTS

'NO' CODING SKILLS REQUIRED

'NO' ADVANCED HARDWARE REQUIRED

'No' MAINTENANCE WORRIES

'No' intensive Training

'NO' LONG
DEPLOYMENT TIME

NO NEED OF BUSINESS TEAM EXPERIENCED