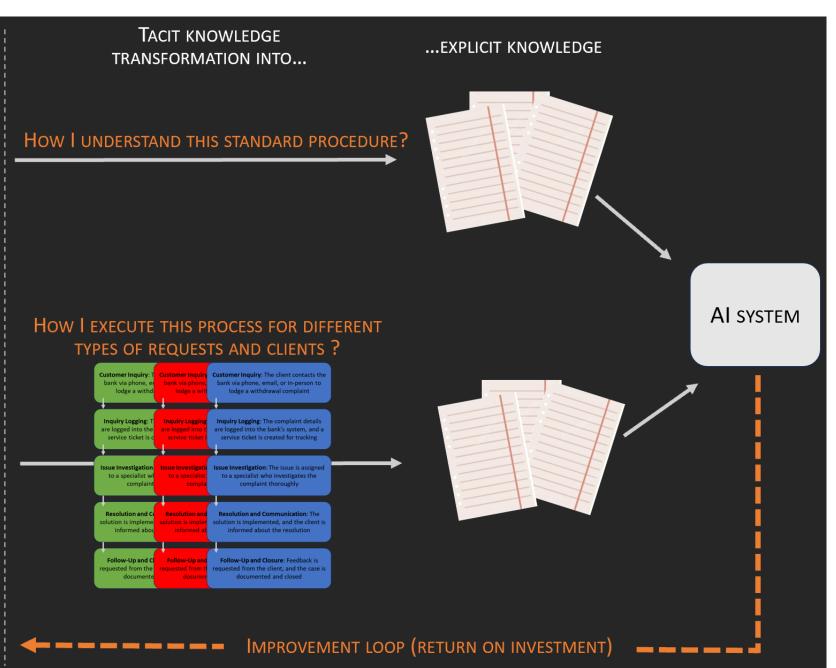

#### **KNOWLEDGE FORMALIZATION**

Customer Inquiry: The client contacts the bank via phone, email, or in-person to lodge a withdrawal complaint

Inquiry Logging: The complaint details are logged into the bank's system, and a service ticket is created for tracking

Issue Investigation: The issue is assigned to a specialist who investigates the complaint thoroughly

**Resolution and Communication**: The solution is implemented, and the client is informed about the resolution

**Follow-Up and Closure**: Feedback is requested from the client, and the case is documented and closed

#### **KNOWLEDGE FORMALIZATION**