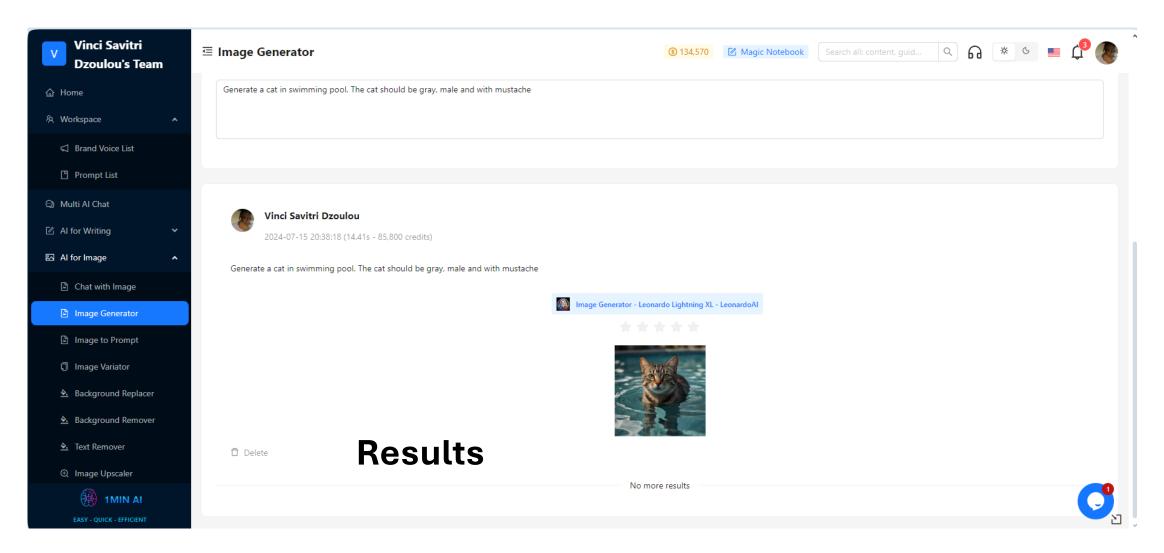

#### Access to Multiple AI Models with a Single Subscription

Using multiple AI models within a single platform eliminates the need for separate subscriptions and offers comprehensive capabilities.

Each AI model has unique strengths; combining them within a single platform allows businesses to leverage the best features of each, leading to superior overall performance.